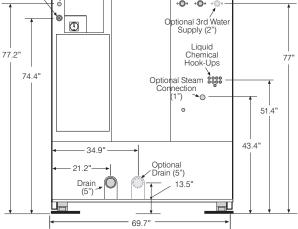

## **PRODUCT SPECS**

| Capacity Ibs                                                                                                  | 190                        |
|---------------------------------------------------------------------------------------------------------------|----------------------------|
| Cylinder Diameter inch                                                                                        | 51.6                       |
| Cylinder Depth inch                                                                                           | 24.8                       |
| Cylinder Volume <i>cu ft</i>                                                                                  | 30.1                       |
| Net Weight <i>Ibs</i>                                                                                         | 8281                       |
| Crated Weight <i>Ibs</i>                                                                                      | 8834                       |
| Machine Dimensions <i>inch</i><br>WxDxH                                                                       | 69.7 x 76.3 x 81.4         |
| Door Opening inch                                                                                             | 26.9                       |
| Floor to Door <i>inch</i>                                                                                     | 31.8                       |
| Shipping Dimensions <i>inch</i><br>WxDxH                                                                      | 76.8 x 83.5 x 88.4         |
| Washing Speeds <i>rpm</i>                                                                                     | 21/26/36/32                |
| Spin Speeds rpm                                                                                               | 66/250/405/565/725         |
| G-force                                                                                                       | 3.2/46/120/234/385         |
| Static Force Transmitted Ibs                                                                                  | 9218                       |
| Dynamic Force Transmitted Ibs                                                                                 | 1157                       |
| Frequency of Dynamic Force Hz                                                                                 | 12.1                       |
| Available Voltages / Wire Conductor /<br>Hot Water / Steam Auxiliary Heat<br>Hot Water / Steam Auxiliary Heat | 208-240/60/3, 3W+G, 30 Amp |
| Drain Diameter inch                                                                                           | 5                          |
| Water Inlets inch                                                                                             | 2@2                        |
| Recommended Water Pressure PSI                                                                                | 30-60                      |
| Water Flow gal/min                                                                                            | 58                         |
| Steam Connection inch                                                                                         | 1                          |
| Steam Pressure (optional) PSI                                                                                 | 29-60                      |
| Steam Flow (optional) lbs/h                                                                                   | 794                        |
| Total Power <i>kW</i>                                                                                         | 9                          |
| Compressed Air Connection inch                                                                                | 3/8                        |
| Compressed Air Pressure PSI                                                                                   | 87-100                     |
| Compressed Air Flow <i>cfm</i>                                                                                | 7                          |
|                                                                                                               |                            |