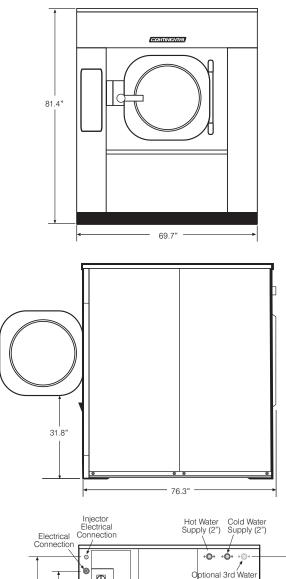

## **PRODUCT SPECS**

| Capacity Ibs                                                                                                  | 190                        |
|---------------------------------------------------------------------------------------------------------------|----------------------------|
| Cylinder Diameter inch                                                                                        | 51.6                       |
| Cylinder Depth inch                                                                                           | 24.8                       |
| Cylinder Volume <i>cu ft</i>                                                                                  | 30.1                       |
| Net Weight <i>Ibs</i>                                                                                         | 8281                       |
| Crated Weight <i>Ibs</i>                                                                                      | 8834                       |
| Machine Dimensions <i>inch</i><br>WxDxH                                                                       | 69.7 x 76.3 x 81.4         |
| Door Opening inch                                                                                             | 26.9                       |
| Floor to Door <i>inch</i>                                                                                     | 31.8                       |
| Shipping Dimensions <i>inch</i><br>WxDxH                                                                      | 76.8 x 83.5 x 88.4         |
| Washing Speeds <i>rpm</i>                                                                                     | 21/26/36/32                |
| Spin Speeds rpm                                                                                               | 66/250/405/565/725         |
| G-force                                                                                                       | 3.2/46/120/234/385         |
| Static Force Transmitted Ibs                                                                                  | 9218                       |
| Dynamic Force Transmitted Ibs                                                                                 | 1157                       |
| Frequency of Dynamic Force Hz                                                                                 | 12.1                       |
| Available Voltages / Wire Conductor /<br>Hot Water / Steam Auxiliary Heat<br>Hot Water / Steam Auxiliary Heat | 208-240/60/3, 3W+G, 30 Amp |
| Drain Diameter inch                                                                                           | 5                          |
| Water Inlets inch                                                                                             | 2@2                        |
| Recommended Water Pressure PSI                                                                                | 30-60                      |
| Water Flow gal/min                                                                                            | 58                         |
| Steam Connection inch                                                                                         | 1                          |
| Steam Pressure (optional) PSI                                                                                 | 29-60                      |
| Steam Flow (optional) lbs/h                                                                                   | 794                        |
| Total Power <i>kW</i>                                                                                         | 9                          |
| Compressed Air Connection inch                                                                                | 3/8                        |
| Compressed Air Pressure PSI                                                                                   | 87-100                     |
| Compressed Air Flow <i>cfm</i>                                                                                | 7                          |
|                                                                                                               |                            |